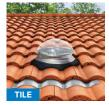

matic or soft white, flat or domed.



### 4 Kit Sizes Available

| Model<br>Size | Coverage<br>Area            | Wattage<br>Equivalent       | Max Tube<br>Length |
|---------------|-----------------------------|-----------------------------|--------------------|
| 10"           | up to<br><b>150</b> sq. ft. | up to<br><b>300</b> watts   | 18'                |
| 13"           | up to<br><b>300</b> sq. ft. | up to <b>500</b> watts      | 20'                |
| 18"           | up to<br><b>500</b> sq. ft. | up to<br><b>1,000</b> watts | 20'                |
| 21"           | up to<br><b>700</b> sq. ft. | up to<br><b>1,450</b> watts | 20'                |

Kits include 4 feet of light pipe. Extra sections of light pipe and angle adapters available for all models.

# Models for All Roof Types