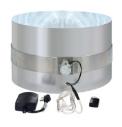

#### **Exhaust Vent Kit**

Extremely quiet vent kit motor is capable of exhausting 125 cfm. Perfect for laundry rooms and bathrooms, it incorporates a sleek light fixture with a hidden intake. Available for the 10" model.