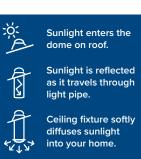

### How It Works

The low-profile, durable acrylic dome captures sunlight from sunup through sundown. The sunlight then travels downward through a highly reflective, mirror-like tube. The light rays bounce back and forth inside the tube with 98% efficiency until the rays reach the diffuser which disperses the sunlight evenly throughout the room. What you get is natural, healthy light without the heat of incandescent bulbs or the interior color fading commonly associated with windows.