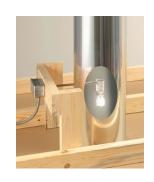

allows you to adjust the amount of daylight entering a room with an easy-to-use remote control. Perfect for any room that may need to be darkened during the day such as bedrooms, media rooms and conference rooms.



### Solar LED Light Kit

Installs directly into the light pipe and features rechargeable batteries that illuminate between 8-10 hours with an auto shut-off. Homeowners are eligible for the 30% Federal Solar Tax Credit on all residential tubular skylight installations that include our Solar LED Light Kit.



#### **Electric Light Kit**

Adds an electric light fixture directly into the tubular skylight for nighttime use. It can replace a previous light fixture or extend the illumination provided by your tubular skylight on rainy days. Available in single or dual bulb versions.



#### **Exhaust Vent Kit**

Extremely quiet vent kit motor is capable of exhausting 125 cfm. Perfect for laundry rooms and bathrooms, it incorporates a sleek light fixture with a hidden intake. Available for the 10" model.





## **Quality Components**

From the dome to the diffuser, Natural Light Tubular Skylights are engineered to be leak-proof and maintenance-free.



- DOME constructed from high impact modified acrylic. Considerably stronger than regular acrylic, easily withstands wide temperature variations. The material is UV stabilized, absorbing 99% of UV rays while maintaining optic clarity.
- STRESS COLLAR seamless aluminum, factory fastened to the dome to prevent leaking. Functions to equalize the stress around it, preventing cracking.

FLASHING - .080 seamless aluminum, makin