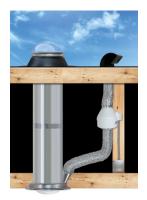

#### **Exhaust Vent Kit**

Extremely quiet vent kit motor is capable of exhausting 125 cfm. Perfect for laundry rooms and bathrooms, it incorporates a sleek light fixture with a hidden intake. Available for the 10" model.