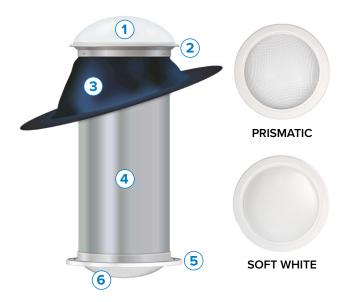

## **Quality Components**

From the dome to the diffuser, Natural Light Tubular Skylights are engineered to be leak-proof and maintenance-free.

- DOME constructed from high impact modified acrylic. Considerably stronger than regular acrylic, easily withstands wide temperature variations. The material is UV stabilized, absorbing 99% of UV rays while maintaining optic clarity.
- STRESS COLLAR seamless aluminum, factory fastened to the dome to prevent leaking. Functions to equalize the stress around it, preventing cracking.

FLASHING - .080 seamless aluminum, making

- it one of the thickest flashings on the market.

  Designed to uniformly expand and contract under changing environmental conditions making it leak proof and worry-free.
- LIGHT PIPE silver coated aluminum with a total reflectivity of 98% that outperforms other light pipes particularly during early morning and late afternoon when light is needed the most.
- **TRIM RING** seamless aluminum, powder coated white for durability, blends into any decor.
- 6 DIFFUSER designed with a precise arc for exact light dispersion without spot lighting or glare. Available in prismatic or soft white, flat or domed.